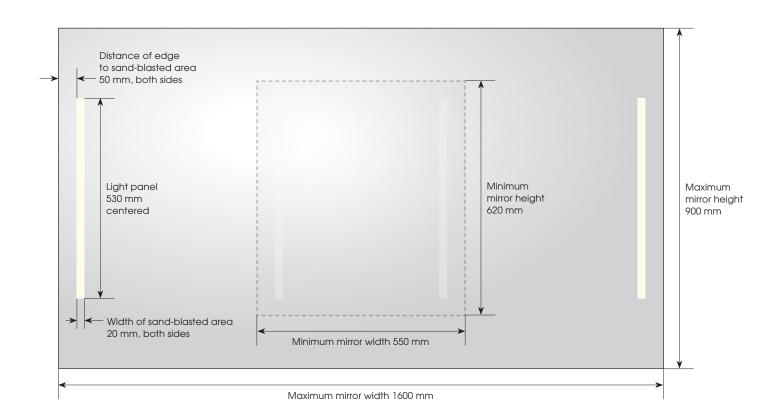

## Rectangular back-lit mirror in special dimension

promiro-mirror 5mm, polished F-edge

- Sand-blasted according to drawing
- Back-mounted reflector with LED lighting, 4200K, 9.6 W/m
- Back-mounted 35mm L-profile surround and hidden mounting solution
- Includes screws and dowels
- Packaged in cardboard
- Protection rating IP 44

## Larger dimensions on request.