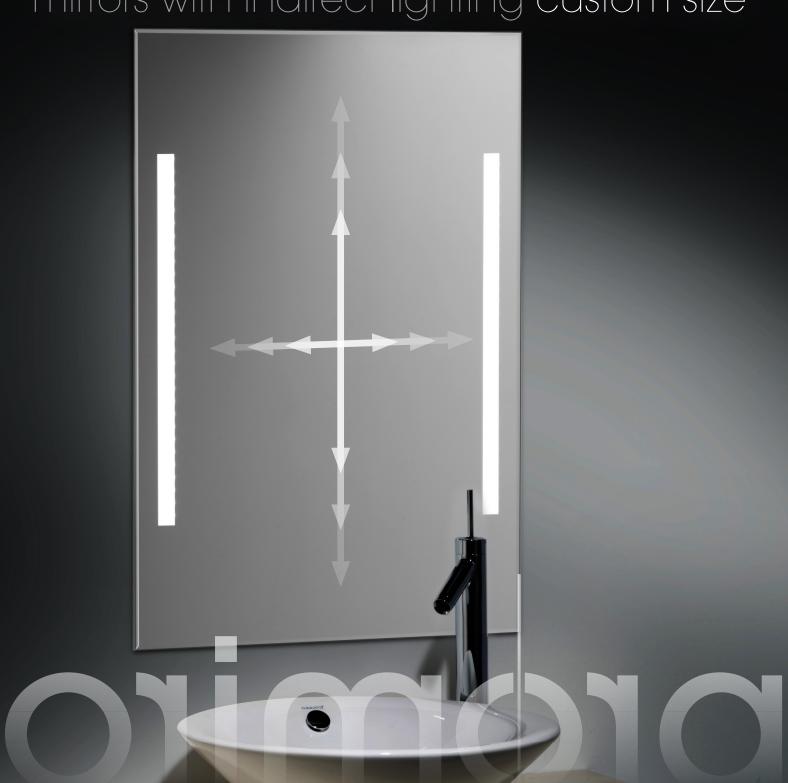

## create your mirror

mirrors with indirect lighting custom size

## Rectangular back-lit mirror in special dimension

promiro-mirror 5mm, polished F-edge

- Sand-blasted according to drawing
- Back-mounted reflector with LED lighting, 4200K, 9.6 W/m
- Back-mounted 35mm L-profile surround and hidden mounting solution
- Includes screws and dowels
- Packaged in cardboard
- Protection rating IP 44